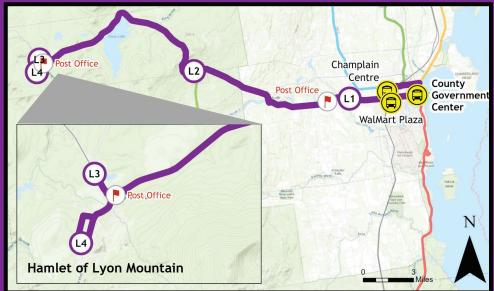

transit.clintoncountyny.gov

Or call (518)561-1452

|    |                                                                     | AM    | PM   |      |
|----|---------------------------------------------------------------------|-------|------|------|
|    | Clinton County Government<br>Center                                 | 9:00  | 1:00 | 4:00 |
|    | Champlain Centre Mall<br>Entrance next to Target                    | 9:08  | 1:08 | 4:08 |
| 5  | <b>BHSN</b><br>2155 Route 22B, Morrisonville                        | 9:17  | 1:17 | 4:17 |
|    | Across from <b>Post Office</b><br>1934 Route 22B Morrisonville      | R     | R    | R    |
| L2 | <b>Clinton Correctional Facility</b><br>1156 Cook Street, Dannemora | 9:33  | 1:33 | 4:33 |
|    | <b>Post Office</b><br>8 Langey Street, Lyon Mtn                     | R     | R    | R    |
| L3 | Mountain Top Senior Housing<br>Lyon Mountain                        | 9:50  | 1:50 | 4:50 |
| L4 | <b>2nd Street &amp; Center Street</b><br>Lyon Mountain              | 9:54  | 1:54 | 4:54 |
| L2 | <b>Stewart's Shop</b><br>1173 Cook Street, Dannemora                | 10:13 | 2:13 | 5:13 |
|    | <b>Post Office</b><br>1934 Route 22B Morrisonville                  | R     | R    | R    |
| L  | <b>BHSN</b><br>2155 Route 22B, Morrisonville                        | 10:31 | 2:31 | 5:31 |
|    | Champlain Centre Mall<br>Entrance next to Target                    | 10:41 | 2:41 | 5:41 |
|    | <b>WalMart</b><br>Between WalMart & Sam's Club                      | 10:47 | 2:47 | 5:47 |
|    | Clinton County Government<br>Center                                 | 11:00 | 3:00 | 6:00 |